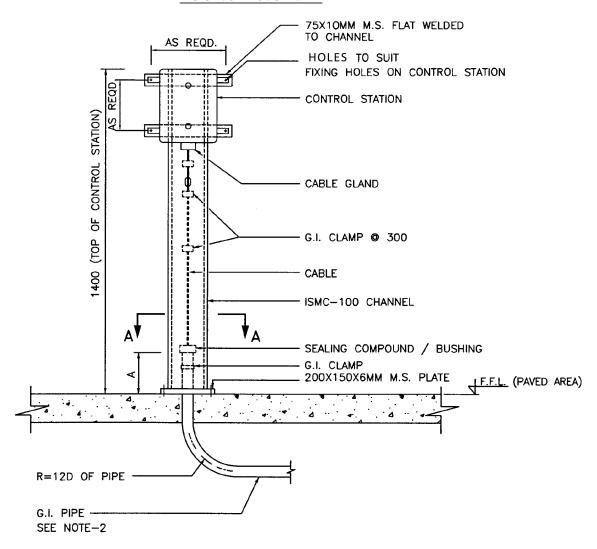

#### LCSP.0140.CH.PV

 $A = \begin{cases} 150 \text{ MM (MIN.) FOR INDOOR LOCATION} \\ 300 \text{ MM (MIN.) FOR OUTDOOR LOCATION} \end{cases}$ 

NOTES:-

- ALL DIMENSIONS ARE IN MM.
- 2. CABLE GLANDS, GI PIPE, MOUNTING BOLTS, SEALING COMPUND, ETC ARE TO BE ORDERED SEPARATELY.
- FINISH; PAINTED AS PER CLIENT REEQUIREMENTWITH THIRD PARTY INSPECTION.