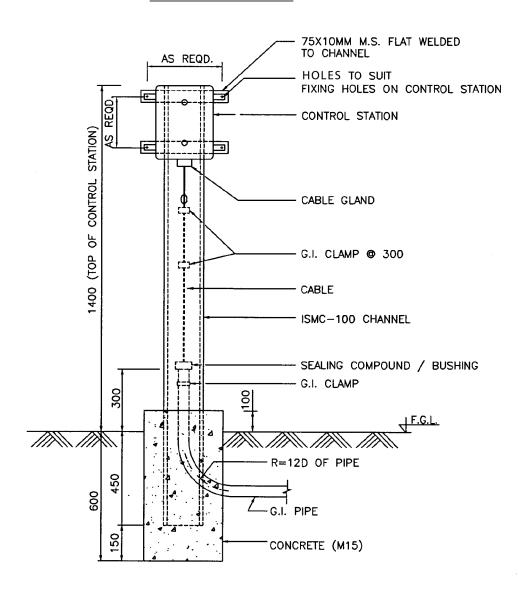

### LCSP.0140.CH.UP

#### NOTES:-

- 1. ALL DIMENSIONS ARE IN MM.
- 2. CABLE-GLANDS, GI-PIPE, MOUNTING BOLTS, SEALING COMPUND, ETC ARE TO BE ORDERED SEPARATELY.
- 3. FINISH; PAINTED AS PER CLIENT REEQUIREMENTWITH THIRD PARTY INSPECTION.