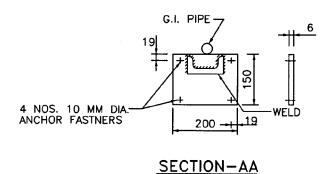

#### LCSP.0140.CH.PV

 $A = \begin{cases} 150 \text{ MM (MIN.) FOR INDOOR LOCATION} \\ 300 \text{ MM (MIN.) FOR OUTDOOR LOCATION} \end{cases}$ 

NOTES:-

- ALL DIMENSIONS ARE IN MM.
- 2. CABLE GLANDS, GI PIPE, MOUNTING BOLTS, SEALING COMPUND, ETC ARE TO BE ORDERED SEPARATELY.
- FINISH; PAINTED AS PER CLIENT REEQUIREMENTWITH THIRD PARTY INSPECTION.