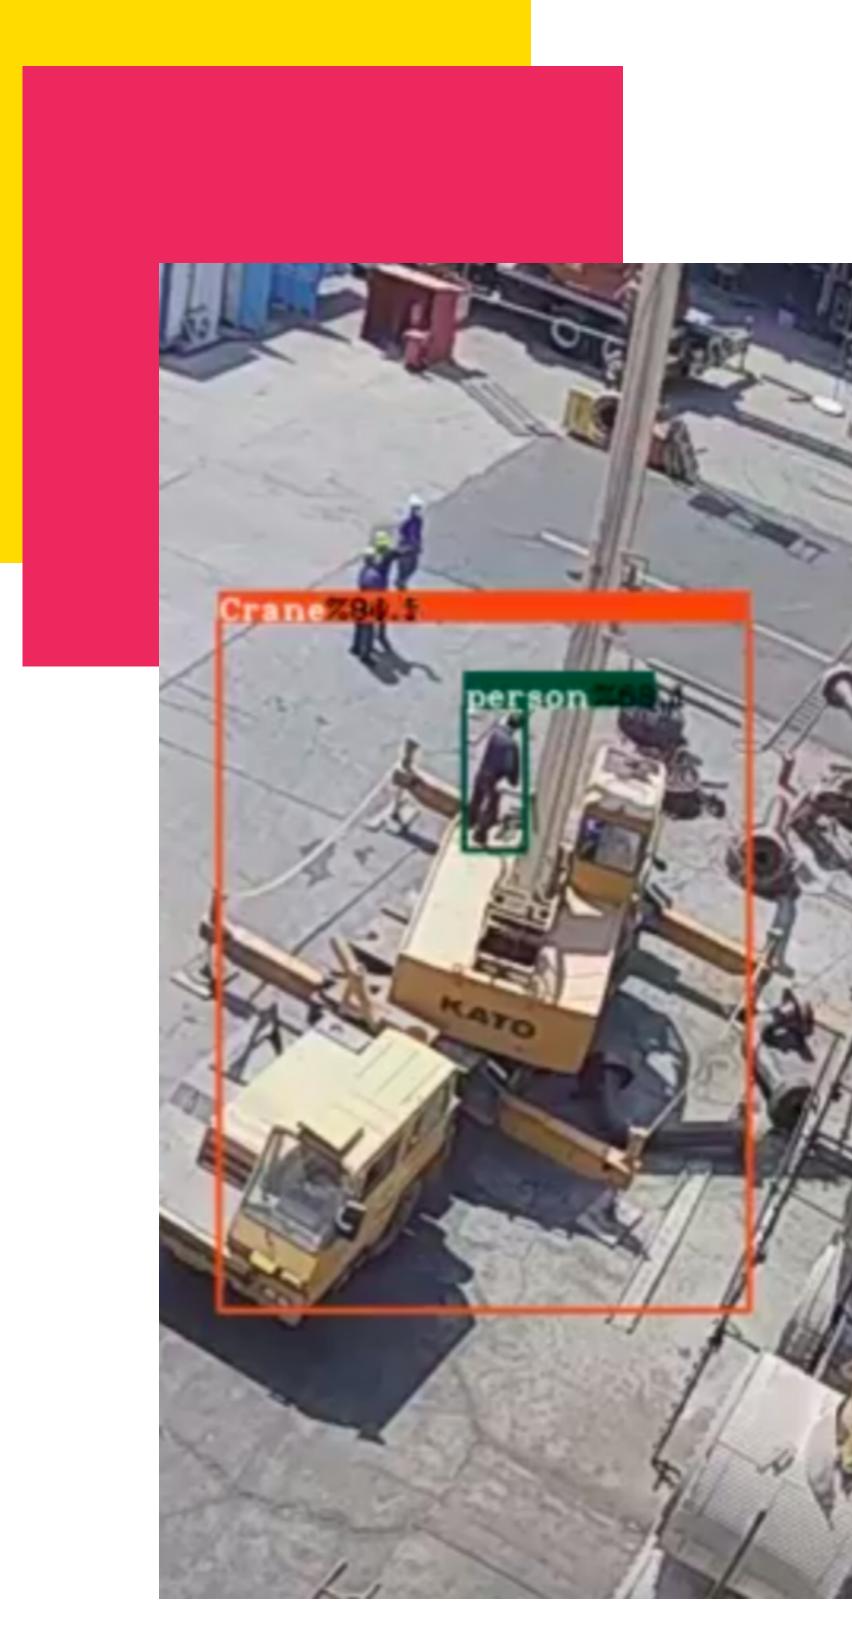

#### FROM YOUR CCTV FEED

#### <u>Problem</u>

Unsafe acts of work pose a risk to life. Identification of such safety violations at site is a challenge, especially across large areas.

#### <u>Solution</u>

We are offering an Artificial Intelligence based solution that analyses the CCTV feed to provide automatic risk identification and reporting.

- Easy to integrate to CCTV feed
- Can identify multiple scenarios of violations like:
  - PPE violation
  - Unauthorized presence
  - Fire, and many more.
- User friendly
- Customized reporting
- Real time alerts
- Affordable system