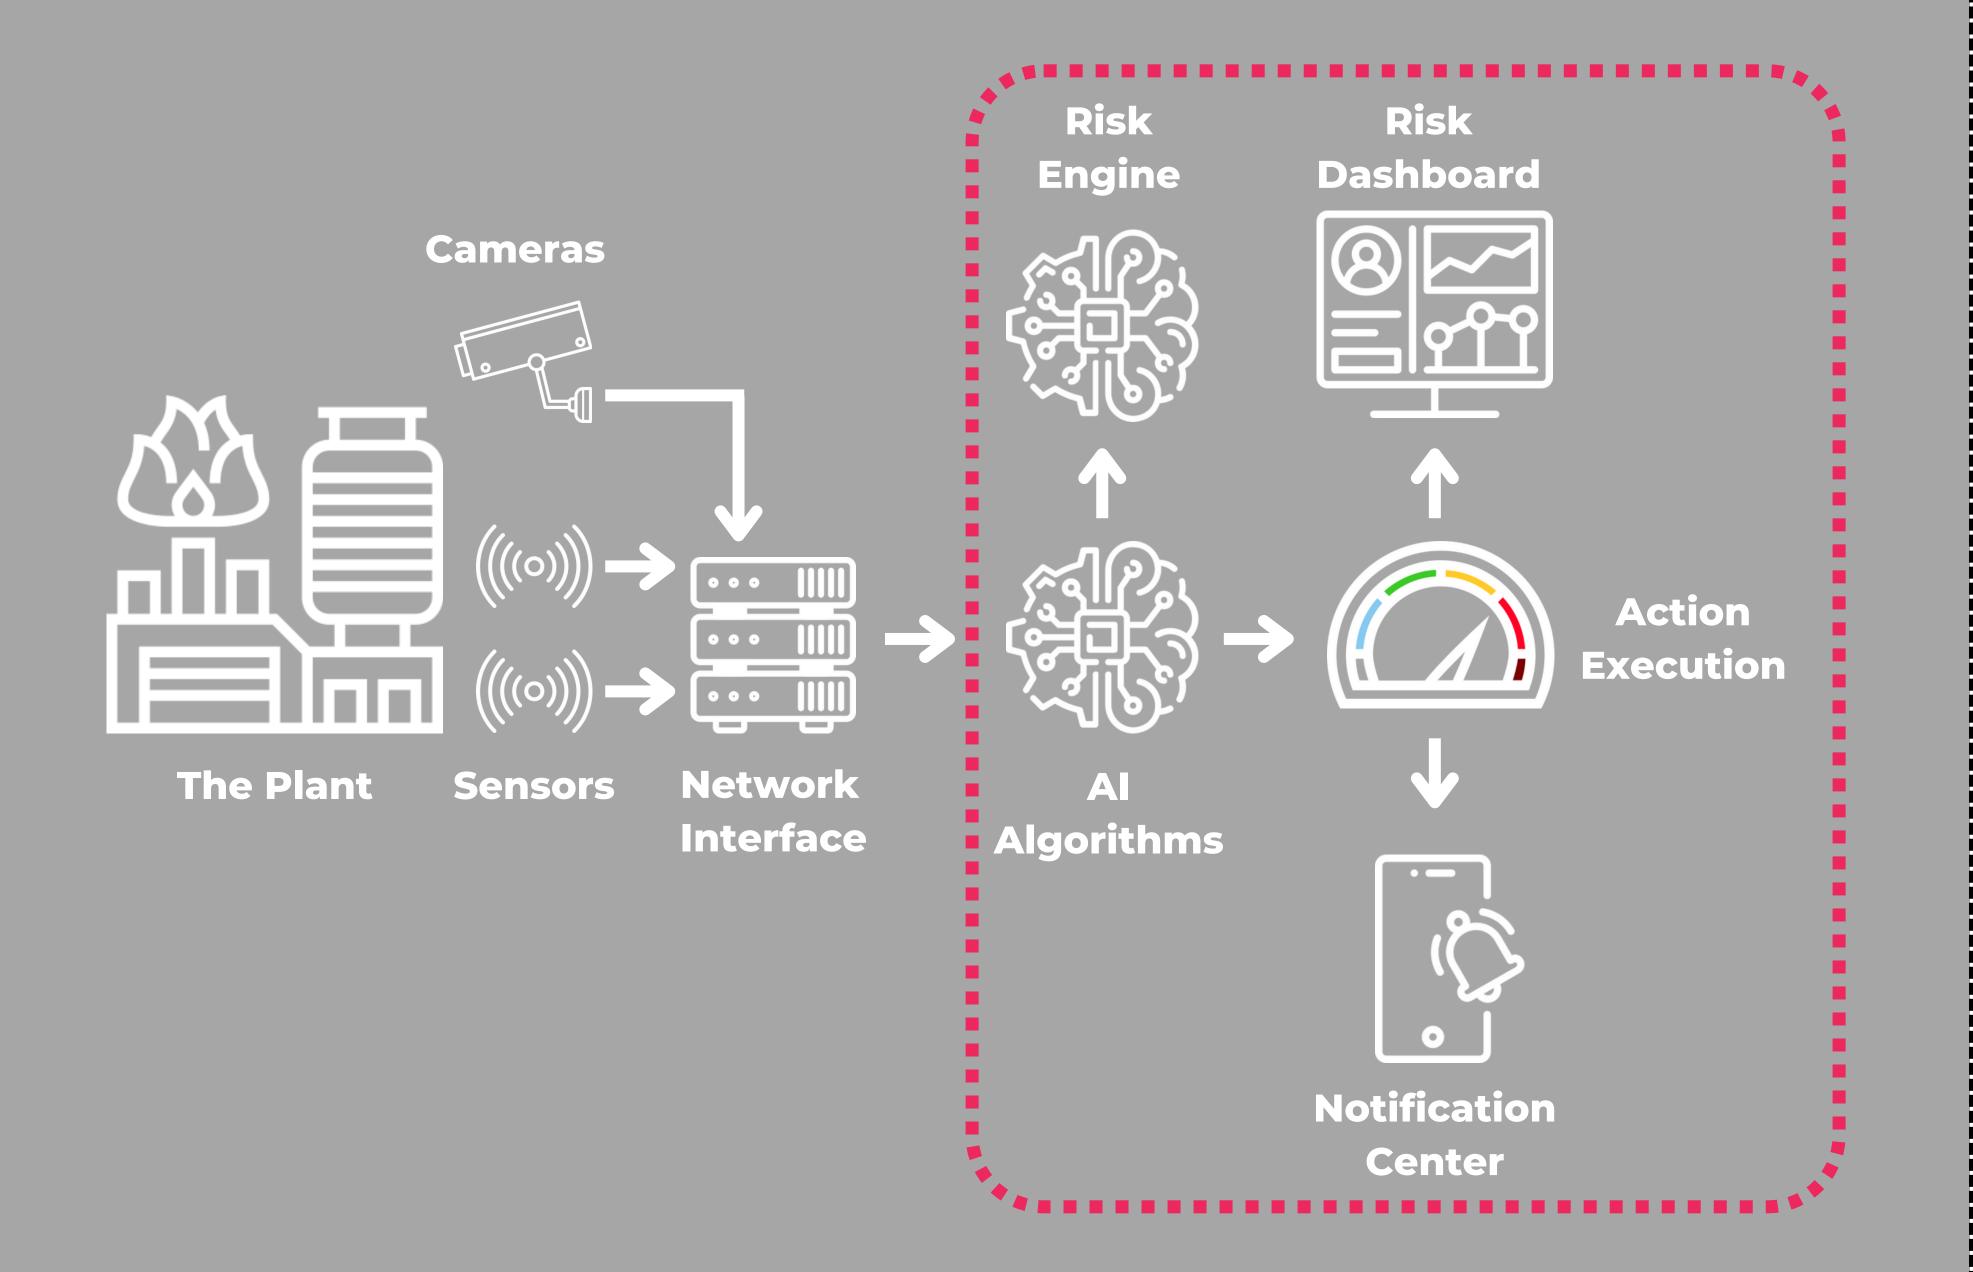

### Connect, Integrate, React

With easy installation and integration, it is easy to connect to your CCTV network, and it is also watchful for any potential threats to your network.

### Protect your workforce and assets

### **Digital Transformation** in Risk Management

Faraadid assists you imporove efficiency and productivity by mitigating safety and enviormental risks improving health, safety and enviromental (HSE) outcomes and ultimately reduce operational costs