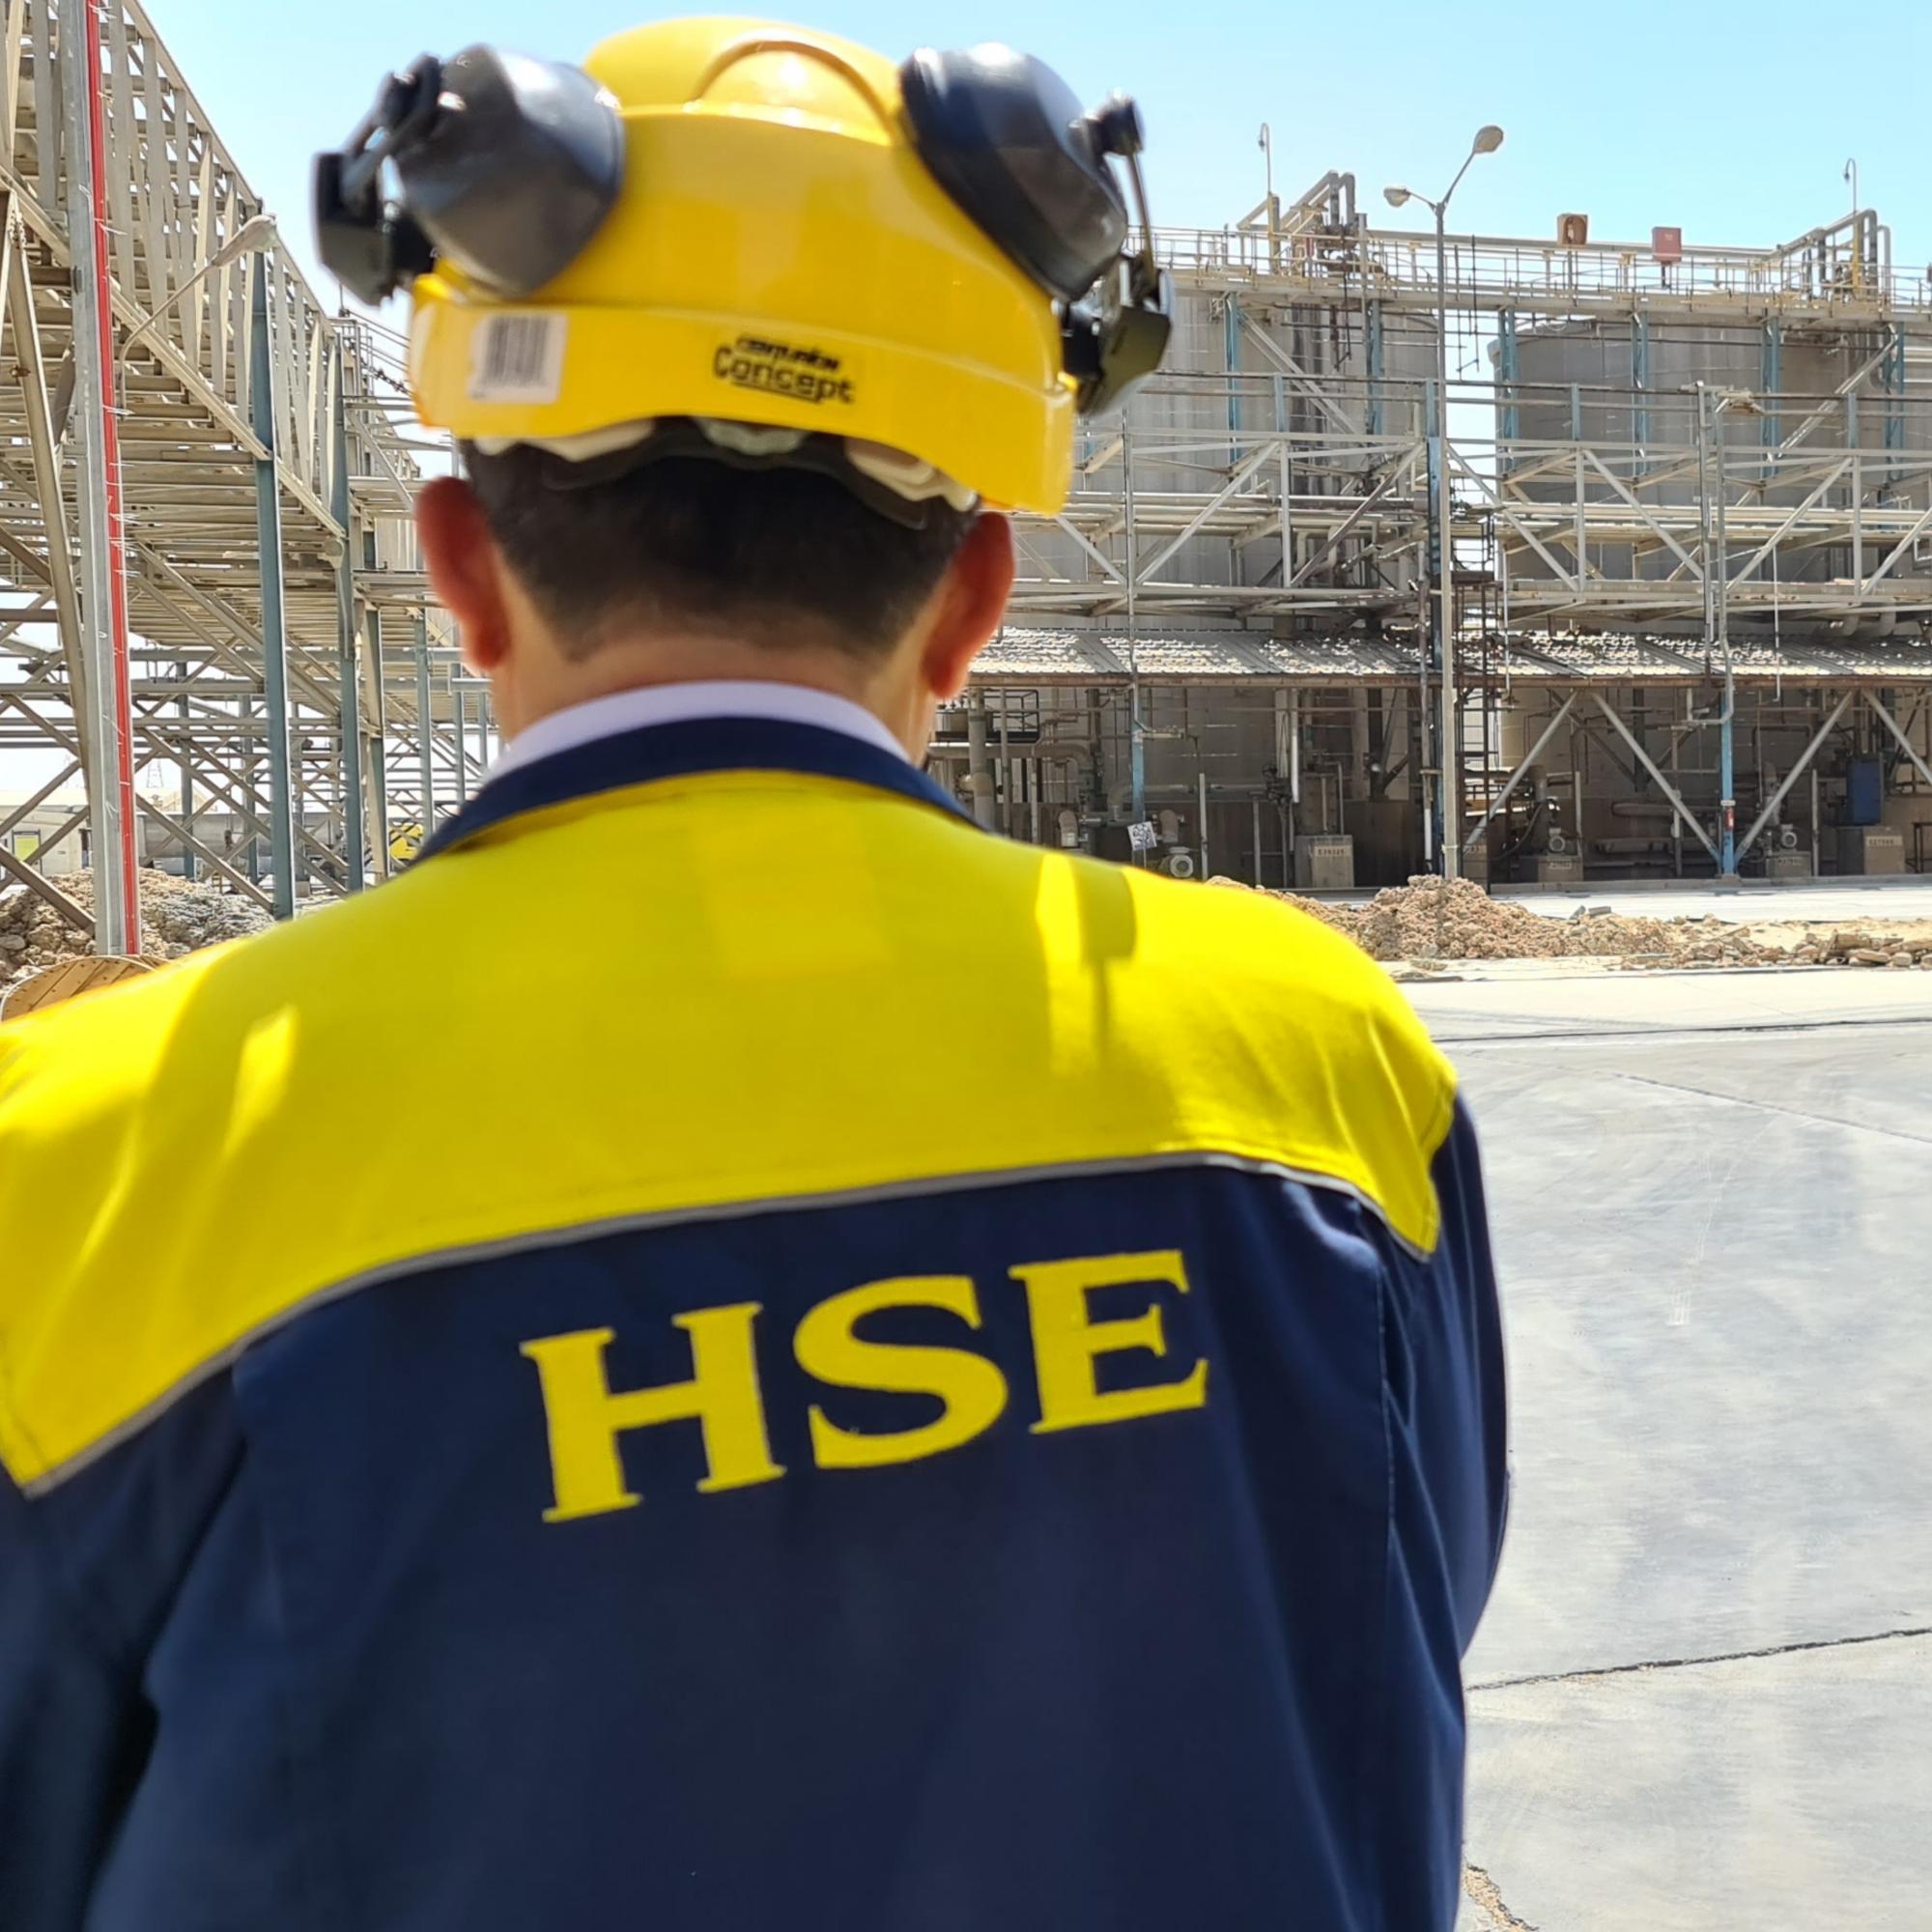

#### <u>Problem</u>

Unsafe acts of work pose a risk to life. Identification of such safety violations at site is a challenge, especially across large areas.

#### <u>Solution</u>

We are offering an Artificial Intelligence based solution that analyses the CCTV feed to provide automatic risk identification and reporting.

- Easy to integrate to CCTV feed
- Can identify multiple scenarios of violations like:
  - PPE violation
  - Unauthorized presence
  - Fire, and many more.
- User friendly
- Customized reporting
- Real time alerts
- Affordable system