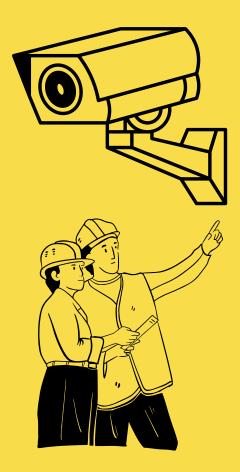

#### FROM YOUR CCTV FEED

#### <u>Problem</u>

Unsafe acts of work pose a risk to life. Identification of such safety violations at site is a challenge, especially across large areas.

#### <u>Solution</u>

We are offering an Artificial Intelligence based solution that analyses the CCTV feed to provide automatic risk identification and reporting.

- Easy to integrate to CCTV feed
- Can identify multiple scenarios of violations like:
  - PPE violation
  - Unauthorized presence
  - Fire, and many more.
- User friendly
- Customized reporting
- Real time alerts
- Affordable system