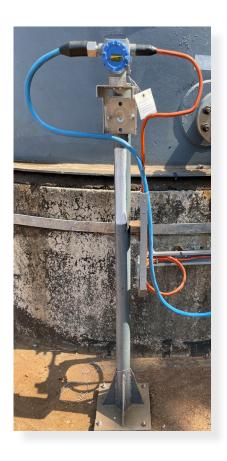

## Instrument Stanchion - INSP

The instrument stanchions are available in a wide range of mounting options and capacity and can be customized to your requirement. They are made from 2" GI pipes and can be mounted to the ground or the wall to ensure that all your needs are met. The stanchions are custom manufactured based on the client requirement. The base plate provides for quick and easy installation. This reduces the time and effort to fabricate these on site which boosts your productivity for instrument erection.