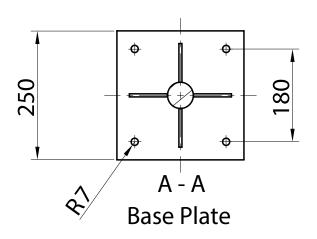

## **INSP.X.SI.GR**

Stiffner Plate

- 1. All dimensions are in millimeters
- 2. The dimension shall be determined based on the type of instrument and requirement

- 1. All dimensions are in millimeters
- 2. The dimension shall be determined based on the type of instrument and requirement