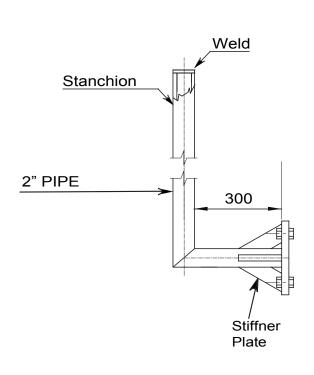

## **INSP.X.SI.GR**

Stiffner Plate

- 1. All dimensions are in millimeters
- 2. The dimension shall be determined based on the type of instrument and requirement

- 1. All dimensions are in millimeters
- 2. The dimension shall be determined based on the type of instrument and requirement