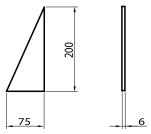

## **INSP.X.SI.GR**

Stiffner Plate

- 1. All dimensions are in millimeters
- 2. The dimension shall be determined based on the type of instrument and requirement

- 1. All dimensions are in millimeters
- 2. The dimension shall be determined based on the type of instrument and requirement

# Detail 'P' Stiffner Plate

- 1. All dimensions are in millimeters
- 2. The dimension shall be determined based on the type of instrument and requirement