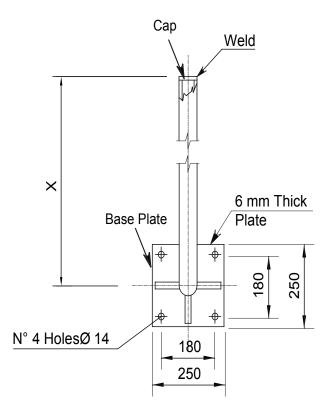

## **INSP.X.SI.GR**

Stiffner Plate

- 1. All dimensions are in millimeters
- 2. The dimension shall be determined based on the type of instrument and requirement

- 1. All dimensions are in millimeters
- 2. The dimension shall be determined based on the type of instrument and requirement