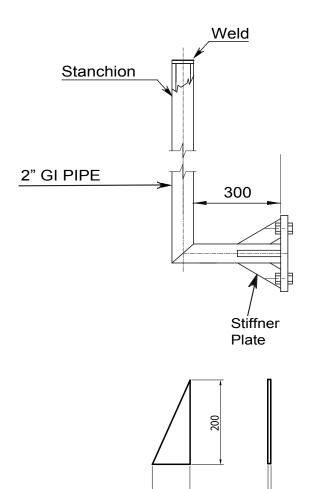

## **INSP.A.SI.WA**

Detail 'P' Stiffner Plate

- 1. All dimensions are in millimeters
- 2. The dimension shall be determined based on the type of instrument and requirement

# Detail 'P' Stiffner Plate

- 1. All dimensions are in millimeters
- 2. The dimension shall be determined based on the type of instrument and requirement