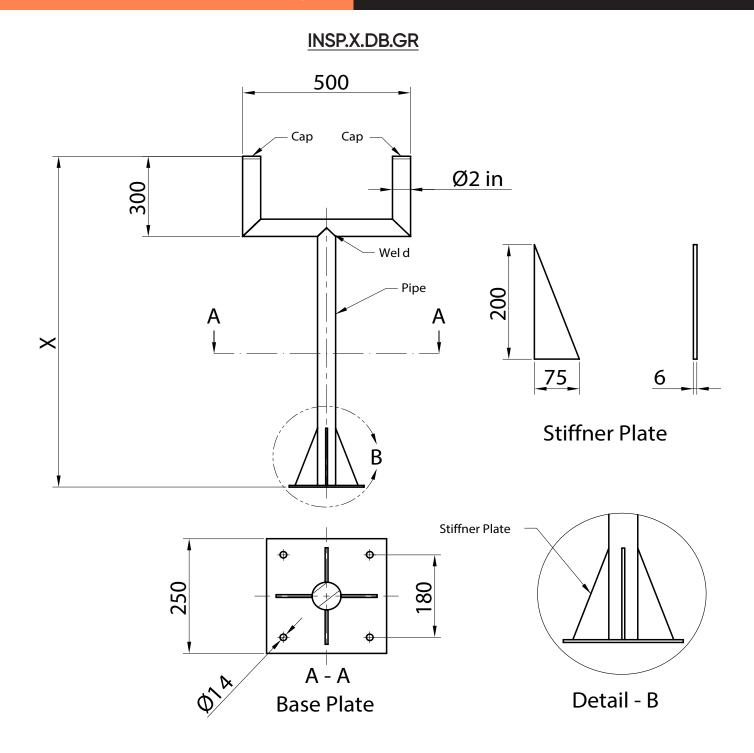

## **INSP.X.SI.GR**

Stiffner Plate

- 1. All dimensions are in millimeters
- 2. The dimension shall be determined based on the type of instrument and requirement

- 1. All dimensions are in millimeters
- 2. The dimension shall be determined based on the type of instrument and requirement