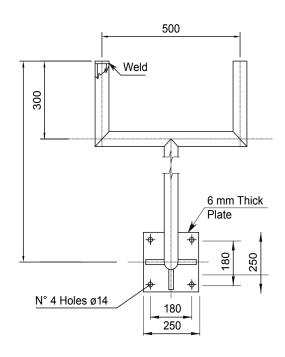

## **INSP.X.SI.GR**

Stiffner Plate

- 1. All dimensions are in millimeters
- 2. The dimension shall be determined based on the type of instrument and requirement

- 1. All dimensions are in millimeters
- 2. The dimension shall be determined based on the type of instrument and requirement