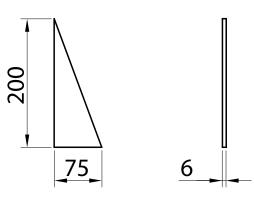

## **INSP.X.SI.GR**

Stiffner Plate

- 1. All dimensions are in millimeters
- 2. The dimension shall be determined based on the type of instrument and requirement

- 1. All dimensions are in millimeters
- 2. The dimension shall be determined based on the type of instrument and requirement