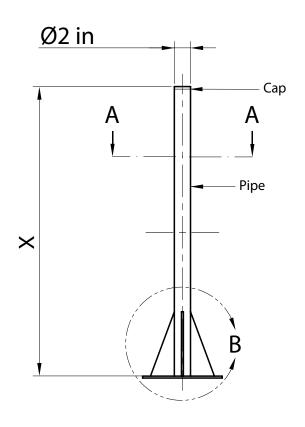

## **INSP.X.SI.GR**

Stiffner Plate

- 1. All dimensions are in millimeters
- 2. The dimension shall be determined based on the type of instrument and requirement

- 1. All dimensions are in millimeters
- 2. The dimension shall be determined based on the type of instrument and requirement