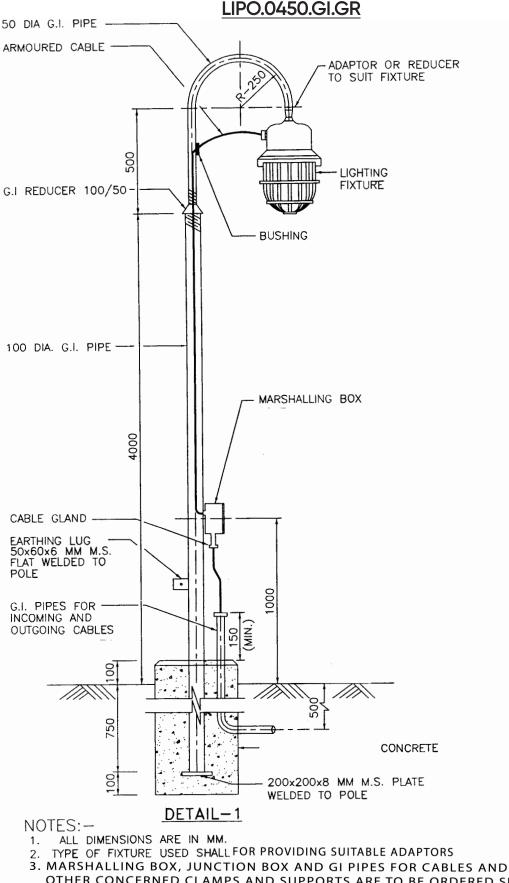

# **Technical Drawing**

#### Poles - LIPO

OTHER CONCERNED CLAMPS AND SUPPORTS ARE TO BE ORDERED SEPARATELY 4. DRAWINGS ARE INDICATIVE FOR INSTALLATION

www.aegiondynamic.com

#### NOTES:-

- 1. ALL DIMENSIONS ARE IN MM.
- 2. TYPE OF FIXTURE USED SHALL FOR PROVIDING SUITABLE ADAPTORS
- 3. MARSHALLING BOX, JUNCTION BOX AND GI PIPES FOR CABLES AND OTHER CONCERNED CLAMPS AND SUPPORTS ARE TO BE ORDERED SEPARATELY
- 4. DRAWINGS ARE INDICATIVE FOR INSTALLATION