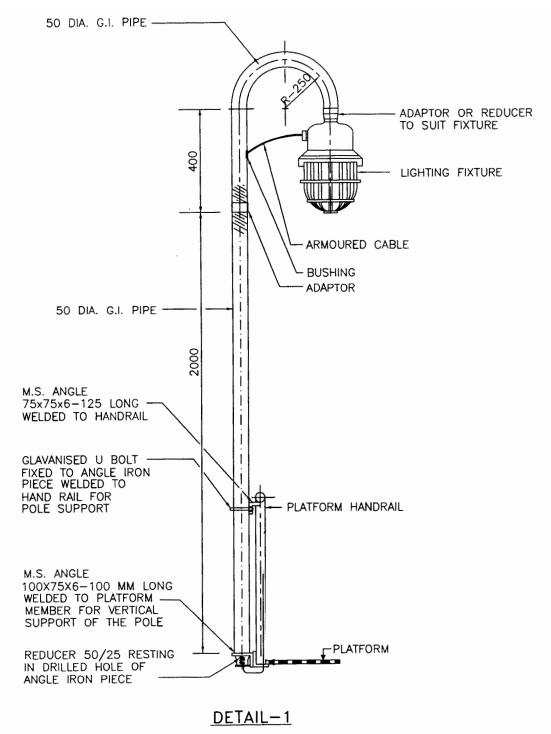

# **Technical Drawing**

#### Poles - LIPO

LIPO.0240.GI.HR

#### NOTES:-

- 1. ALL DIMENSIONS ARE IN MM.
- 2. TYPE OF FIXTURE USED SHALL FOR PROVIDING SUITABLE ADAPTORS
- 3. MARSHALLING BOX, JUNCTION BOX AND GI PIPES FOR CABLES AND OTHER CONCERNED CLAMPS AND SUPPORTS ARE TO BE ORDERED SEPARATELY
- 4. DRAWINGS ARE INDICATIVE FOR INSTALLATION