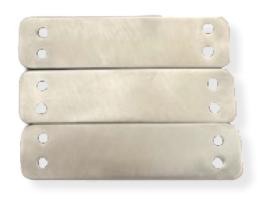

## Plate Tags - MPTG Series

The metal plate tags available in both Aluminum and Stainless Steel and in a variety of sizes to ensure that all your needs are met. The tags are designed to be used with SS wires for quick and easy installation. These tags provide an ideal way to identify cables, pipes, and other equipment. Proving to be a simple and economic solution which ensures a high-quality identification system is in place.

The tags can be laser engraved with custom text for easy and permanent identification. Custom sizes can also be made on request.

| Product Code    | Thickness (T)<br>(mm) | Width (W)<br>(mm) | Length (L)<br>(mm) | Material  | Package Quan-<br>tity |
|-----------------|-----------------------|-------------------|--------------------|-----------|-----------------------|
| MPTG.2580.AL.20 | 2                     | 25                | 80                 | Aluminium | 100                   |
| MPTG.1880.AL.20 | 2                     | 18                | 80                 | Aluminium | 100                   |
| MPTG.1895.SS.20 | 2                     | 18                | 95                 | S.Steel   | 100                   |
| MPTG.1295.SS.20 | 2                     | 12                | 70                 | S.Steel   | 100                   |
| MPTG.1895.SS.05 | 0.5                   | 18                | 95                 | S.Steel   | 100                   |
| MPTG.1295.SS.05 | 0.5                   | 12                | 70                 | S.Steel   | 100                   |