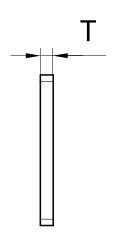

The tags can be laser engraved with custom text for easy and permanent identification. Custom sizes can also be made on request.

| Product Code    | Thickness (T)<br>(mm) | Width (W)<br>(mm) | Length (L)<br>(mm) | Material  | Package Quan-<br>tity |
|-----------------|-----------------------|-------------------|--------------------|-----------|-----------------------|
| MPTG.2580.AL.20 | 2                     | 25                | 80                 | Aluminium | 100                   |
| MPTG.1880.AL.20 | 2                     | 18                | 80                 | Aluminium | 100                   |
| MPTG.1895.SS.20 | 2                     | 18                | 95                 | S.Steel   | 100                   |
| MPTG.1295.SS.20 | 2                     | 12                | 70                 | S.Steel   | 100                   |
| MPTG.1895.SS.05 | 0.5                   | 18                | 95                 | S.Steel   | 100                   |
| MPTG.1295.SS.05 | 0.5                   | 12                | 70                 | S.Steel   | 100                   |