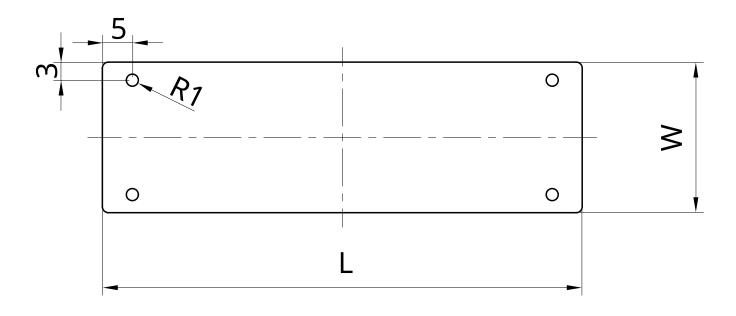

The tags can be laser engraved with custom text for easy and permanent identification. Custom sizes can also be made on request.

| Product Code    | Thickness (T)<br>(mm) | Width (W)<br>(mm) | Length (L)<br>(mm) | Material  | Package Quan-<br>tity |
|-----------------|-----------------------|-------------------|--------------------|-----------|-----------------------|
| MPTG.2580.AL.20 | 2                     | 25                | 80                 | Aluminium | 100                   |
| MPTG.1880.AL.20 | 2                     | 18                | 80                 | Aluminium | 100                   |
| MPTG.1895.SS.20 | 2                     | 18                | 95                 | S.Steel   | 100                   |
| MPTG.1295.SS.20 | 2                     | 12                | 70                 | S.Steel   | 100                   |
| MPTG.1895.SS.05 | 0.5                   | 18                | 95                 | S.Steel   | 100                   |
| MPTG.1295.SS.05 | 0.5                   | 12                | 70                 | S.Steel   | 100                   |